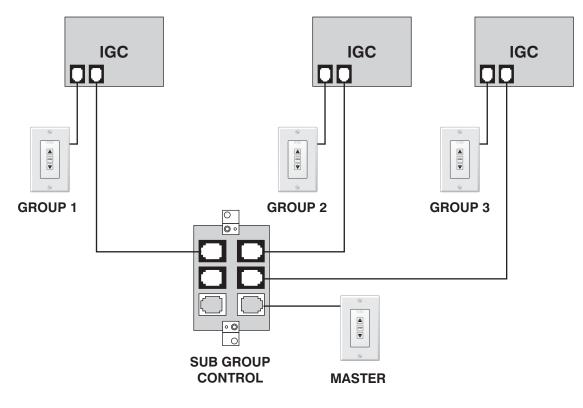

# TYPICAL APPLICATION

## Cat. No. 6300715

- MOUNTS IN SINGLE GANG BOX
- SUB-GROUPS OPERATE INDEPENDENTLY
- MASTER LINE ACTIVATES ALL SUB-GROUPS
- ONLY ONE LEVEL OF SUB-GROUPING IS POSSIBLE. DO NOT CONNECT A SUB-GROUP PORT OF ONE SUB-GROUP CONTROL TO A MASTER PORT OF ANOTHER SUB-GROUP CONTROL. IF MULTI-LEVEL SUB-GROUPING IS NEEDED. IT MUST BE DONE AT THE IGC CONTROLS.