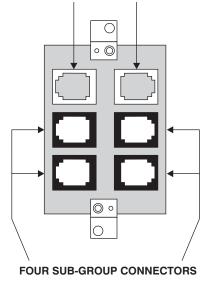

### TWO MASTER LINE CONNECTORS

## Cat. No. 6300715

- MOUNTS IN SINGLE GANG BOX
- SUB-GROUPS OPERATE INDEPENDENTLY
- MASTER LINE ACTIVATES ALL SUB-GROUPS
- ONLY ONE LEVEL OF SUB-GROUPING IS POSSIBLE. DO NOT CONNECT A SUB-GROUP PORT OF ONE SUB-GROUP CONTROL TO A MASTER PORT OF ANOTHER SUB-GROUP CONTROL. IF MULTI-LEVEL SUB-GROUPING IS NEEDED. IT MUST BE DONE AT THE IGC CONTROLS.