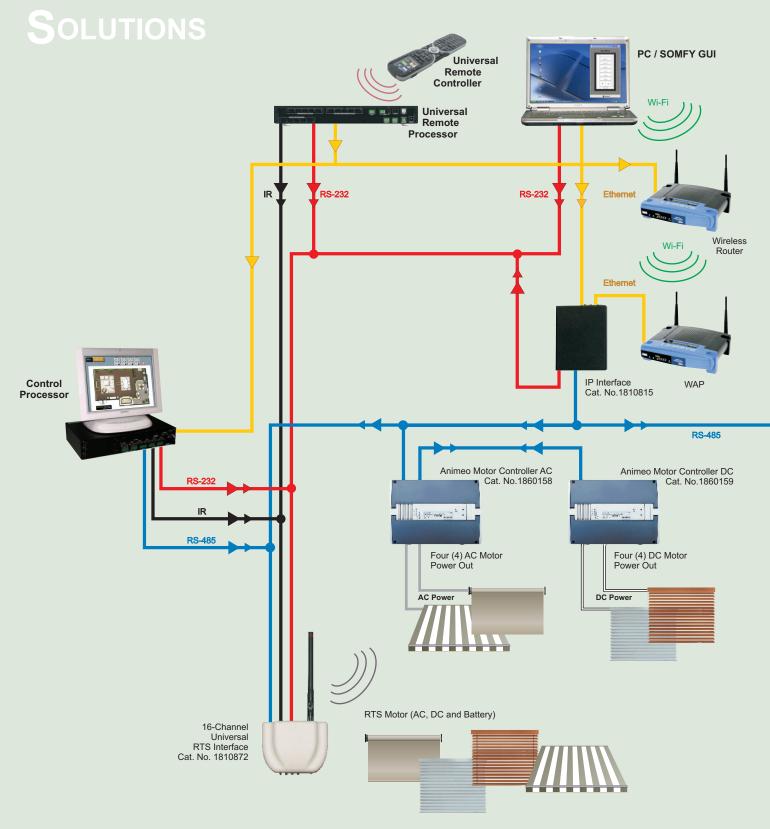

# Digital Window Covering

Somfy Connectivity Network: Digital window covering solutions powered by Somfy are compatible with virtually all brands of home control systems.

High voltage, quiet motor with communication via industry standard RS485 network. Unique network address for selective control of individual motors. Individual or group control with 16 customizable pre-set positions per window covering.

# **Sonesse 30 RS-485 (DC)**

Low voltage, quiet motor with bi-directional serial communication via built in RS485. Ability to program each window covering to 16 intermediate positions.

For more information or to learn about becoming a Somfy Systems Integration Expert for motorized window coverings, contact Somfy at 1–877–43SOMFY or visit <a href="https://www.somfysystems.com/httregform">www.somfysystems.com/httregform</a>