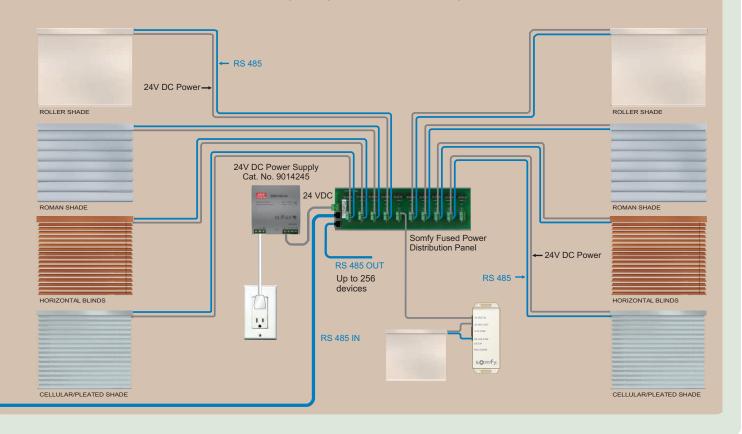

# Digital Window Covering

Somfy Connectivity Network: Digital window covering solutions powered by Somfy are compatible with virtually all brands of home control systems.

High voltage, quiet motor with communication via industry standard RS485 network. Unique network address for selective control of individual motors. Individual or group control with 16 customizable pre-set positions per window covering.

# **Sonesse 30 RS-485 (DC)**

Low voltage, quiet motor with bi-directional serial communication via built in RS485. Ability to program each window covering to 16 intermediate positions.

For more information or to learn about becoming a Somfy Systems Integration Expert for motorized window coverings, contact Somfy at 1–877–43SOMFY or visit <a href="https://www.somfysystems.com/httregform">www.somfysystems.com/httregform</a>