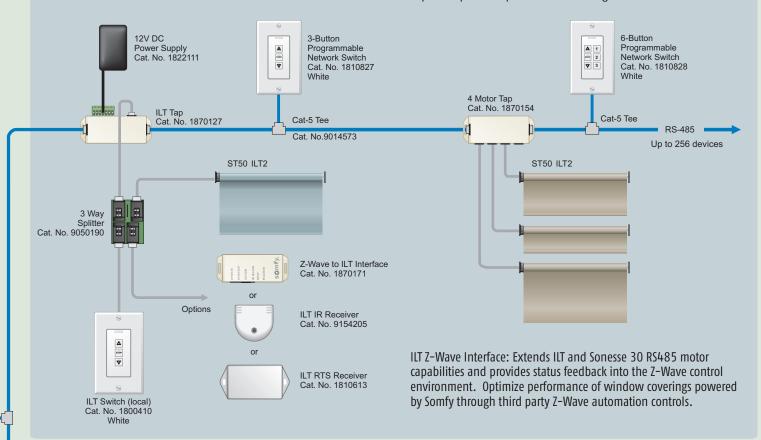

# Digital Window Covering

Somfy Connectivity Network: Digital window covering solutions powered by Somfy are compatible with virtually all brands of home control systems.

High voltage, quiet motor with communication via industry standard RS485 network. Unique network address for selective control of individual motors. Individual or group control with 16 customizable pre-set positions per window covering.

# **Sonesse 30 RS-485 (DC)**

Low voltage, quiet motor with bi-directional serial communication via built in RS485. Ability to program each window covering to 16 intermediate positions.

For more information or to learn about becoming a Somfy Systems Integration Expert for motorized window coverings, contact Somfy at 1–877–43SOMFY or visit <a href="https://www.somfysystems.com/httregform">www.somfysystems.com/httregform</a>