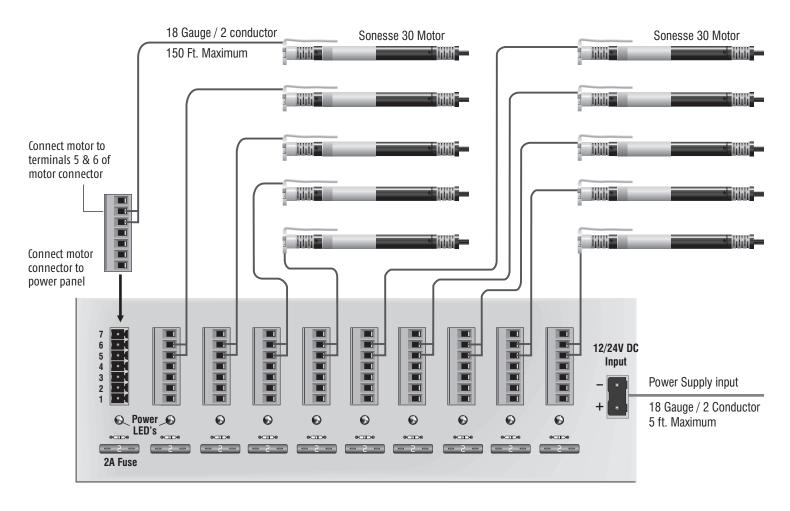

### WIRING DIAGRAM

## DESCRIPTION

The Somfy Power Distribution Panel is used to distribute 12 or 24V DC power to up to 10 Somfy low voltage motors. The panel includes mounting snaptrack and mating motor connectors. Typically the panel and power supply is installed in an electrical cabinet supplied by others.

## **OPERATION**

- **A** Upon applying power to the panel, all 10 LED's should illuminate.
- **B** Connect one motor to the panel and program per the instructions that accompany the motor.
- **C** Repeat this process for every motor thereafter

### **TROUBLE SHOOTING**

- If no LED's illuminate, check polarity input of the power supply and that power supply has AC voltage applied.
- If one or more LED doesn't illuminate, replace the appropriate fuse.
- If the motor does not respond, reverse the leads on the motor connector.