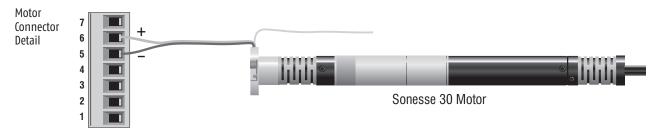

## **12/24V POWER DISTRIBUTION PANEL**

## DESCRIPTION

The Somfy Power Distribution Panel is used to distribute 12 or 24V DC power to up to 10 Somfy low voltage motors. The panel includes mounting snaptrack and mating motor connectors. Typically the panel and power supply is installed in an electrical cabinet supplied by others.



### WIRING DIAGRAM





# **12/24V POWER DISTRIBUTION PANEL**

## **OPERATION**

- **A** Upon applying power to the panel, all 10 LED's should illuminate.
- **B** Connect one motor to the panel and program per the instructions that accompany the motor.
- **C** Repeat this process for every motor thereafter

### **TROUBLE SHOOTING**

- If no LED's illuminate, check polarity input of the power supply and that power supply has AC voltage applied.
- If one or more LED doesn't illuminate, replace the appropriate fuse.
- If the motor does not respond, reverse the leads on the motor connector.

### **ORDERING INFORMATION**

| Description                   | Part Number                       |
|-------------------------------|-----------------------------------|
| Sonesse <sup>™</sup> 30 Motor | 1000460